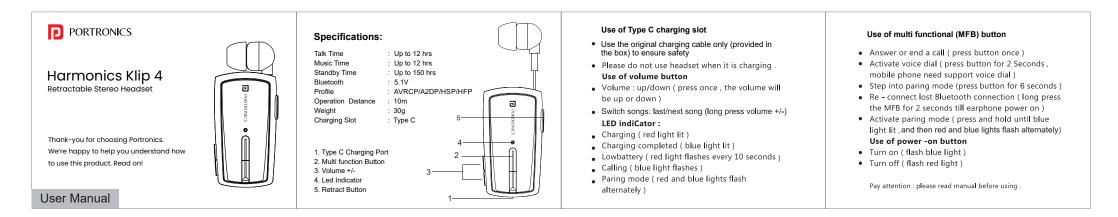

# Being ready for using Bluetooth headset

Ensure the bluetooth headset battery reserve, the headset should be charged at least one hour before the first time use.

## Step into pairing mode:

1. Turning on Bluetooth Headset and bluetooth device in mobile phone, you can search headset model number and pair with mobile phone

2. If phone lost the bluetooth connection or you want to connect other phone, press the MFB button for 6 seconds into pairing mode 3. Turn off other bluetooth device so that avoid interference

Tip: wearing headset on left and right ear alternately can reduce fatigue of ear

### Connecting with mobile phone:

After the successful pairing, we can personalized choose custom mobile audio to use the bluetooth headset connection. Mobile phone can intelligently connect the