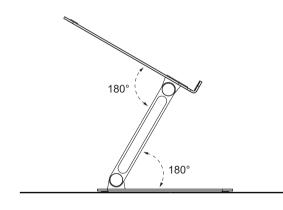

#### Angle Adjustment

-----

Note:Parameters mentioned in above figure shows the stand's maximum extent of angle adjustment. Please adjust the viewing angle appropriately and ensure saftey of the device.