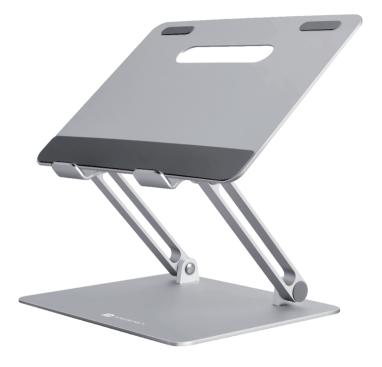

# My Buddy K3 Portable Laptop Stand

Thanks for buying Portronics MyBuddy K3 Laptop Stand to elevate your working experience. We suggest you to read this manual carefully before using the product.

For 11-15.6" Laptop Compatible with majority of models of laptops,e-readers, and tablets.