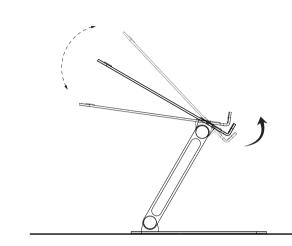

#### Angle Adjustment

-----

Note:Parameters mentioned in above figure shows the stand's maximum extent of angle adjustment. Please adjust the viewing angle appropriately and ensure saftey of the device.