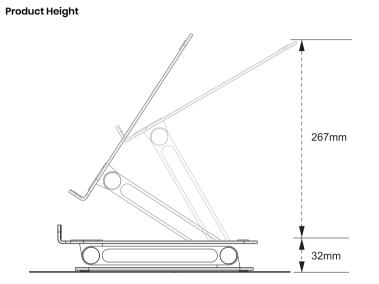

<u>\_\_\_\_\_</u>

Above figure shows the reconmmended use range, but the stand is not fully extended in the figure.

The parameters mentioned in the figure are subject to actual data in use.Please use parameters as reference and ensure saftey of the device.