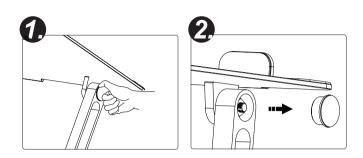

Friction Adjustment

Use your hand to open the side cover supporting axle as above pictures.

If the friction of hinge is too strong or too little for adjustment, you can use the wrench to adjust.

> If the adjustment goes smoothly and the stand works fine in the first place, then no action is required. Please ignore this step.