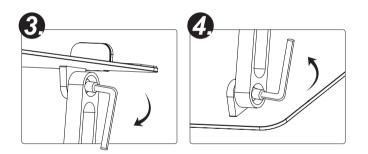

Friction Adjustment

Use your hand to open the side cover supporting axle as above pictures.

If the friction of hinge is too strong or too little for adjustment, you can use the wrench to adjust.

> If the adjustment goes smoothly and the stand works fine in the first place, then no action is required. Please ignore this step.