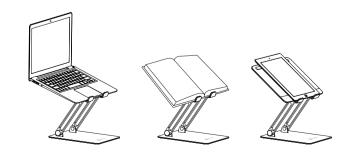

# My Buddy K3 Portable Laptop Stand

Thanks for buying Portronics MyBuddy K3 Laptop Stand to elevate your working experience. We suggest you to read this manual carefully before using the product.

For 11-15.6" Laptop Compatible with majority of models of laptops,e-readers, and tablets.