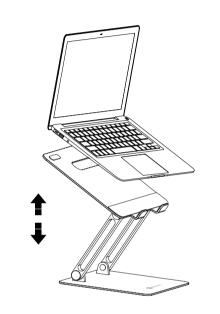

<u>\_\_\_\_\_</u>

Above figure shows the reconmmended use range, but the stand is not fully extended in the figure.

The parameters mentioned in the figure are subject to actual data in use.Please use parameters as reference and ensure saftey of the device.