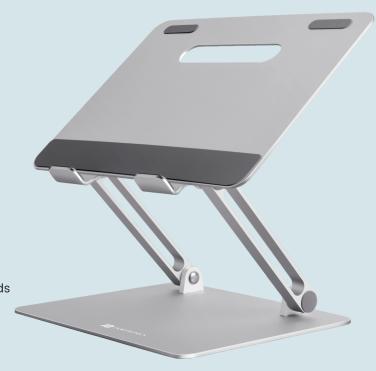

## Portable Laptop Stand

- ✓ Aluminium Alloy Material
- ✓ Ventilated design
- ✓ Multi-Angle Adjustment
- ✓ Anti-Slip Silicone Rubber Pads
- ✓ Ergonomic Design
- ✓ Improves Body Posture

**Multi-angle Adjustable Laptop Stand** - Work anytime anywhere for long hours with utmost comfort by adjusting the My Buddy K3 to your convenient angles and avoid any neck, wrist and spine related issues.

**Compact Ergonomic Design** - Portronics My Buddy K3 comes in a foldable compact design. Its aluminium alloy construction makes it lightweight, making it portable and easy to carry around.

Ventilated Design for Heat Dissipation - This laptop stand comes in a hollowed out design which gives it better ventilation. This makes heat dissipation easier and prevents devices' overheating issues.

**Anti-slip Structure** - My Buddy K3 has panels and grooves constructed at the ends to avoid any kind of slipping. For added slip-protection, there are anti-slip silicone pads present on the face of the stand to keep your laptop place while you are working.

**Stability and Durability -** Made out of aluminium alloy, this laptop stand has a sturdy construction. The rotational, bio-metal shaft support gives it added stability and support to avoid shaking and turbulence while working.

## **Ergonomic Design**

The z-type design is goo for adjusting to an ideal height for you

Large area cooling hole design to help your laptop cool quickly

Easy to Carry

Strong & Portable