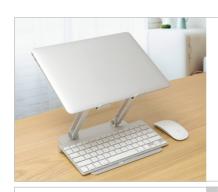

**Easy to Use -** Its ease of use makes it the ideal choice for anyone spending long hours on a laptop. Just place it on a surface, place your laptop on it, adjust the angle as per your comfort and you are good to go.

## **Ergonomic Design**

The z-type design is goo for adjusting to an ideal height for you

Large area cooling hole design to help your laptop cool quickly

Easy to Carry

Strong & Portable