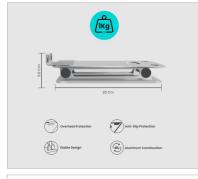

## **Techincal Specifications:**

Model : My Buddy K3
Product Code : POR 1417 (Silver)

Material : Aluminium Alloy + Silicone
Support : Laptop & Tablets Upto 15.6"
Size : 270 X 225 X 50mm (Folding)

Weight : Upto 1kg

**Anti-slip Structure** - My Buddy K3 has panels and grooves constructed at the ends to avoid any kind of slipping. For added slip-protection, there are anti-slip silicone pads present on the face of the stand to keep your laptop place while you are working.

**Stability and Durability -** Made out of aluminium alloy, this laptop stand has a sturdy construction. The rotational, bio-metal shaft support gives it added stability and support to avoid shaking and turbulence while working.