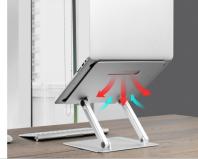

**Compact Ergonomic Design** - Portronics My Buddy K3 comes in a foldable compact design. Its aluminium alloy construction makes it lightweight, making it portable and easy to carry around.

Ventilated Design for Heat Dissipation - This laptop stand comes in a hollowed out design which gives it better ventilation. This makes heat dissipation easier and prevents devices' overheating issues.

**Anti-slip Structure** - My Buddy K3 has panels and grooves constructed at the ends to avoid any kind of slipping. For added slip-protection, there are anti-slip silicone pads present on the face of the stand to keep your laptop place while you are working.