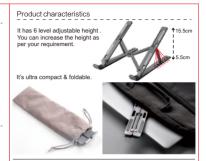

#### Product parameters

Material : Aluminum alloy + silicone Product Size : 240 X 165 X 55 - 155mm Net weight : 260g Color : Grey Angle: 6 level adjustable angle Compatible with : Laptops and tablets below 15.6 inches

#### Use Steps

Pinch & pull the product with both hands to open easily as per your requirement.

Adjust to comfortable operating angle and height with high and low adjustment bar according to use condition