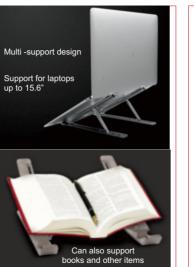

#### Product parameters

Material : Aluminum alloy + silicone Product Size : 240 X 165 X 55 - 155mm Net weight : 260g Color : Grey Angle: 6 level adjustable angle Compatible with : Laptops and tablets below 15.6 inches