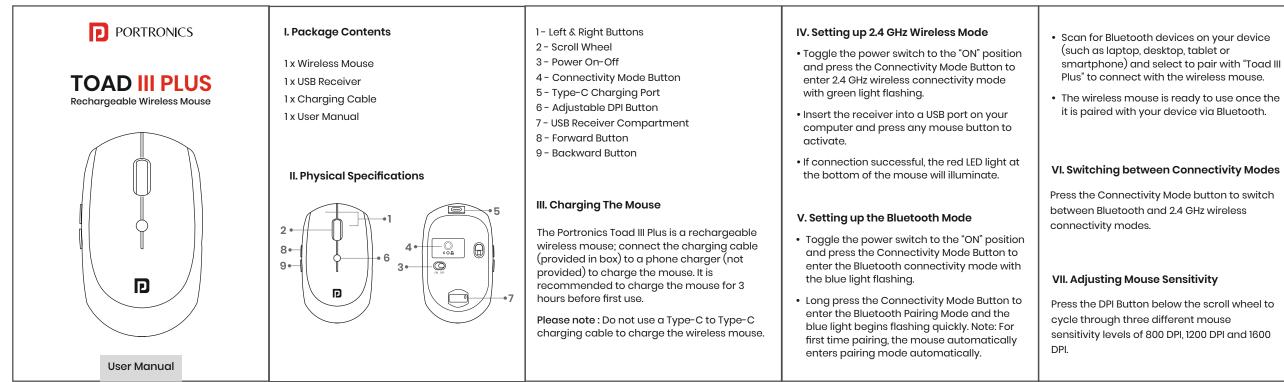

### VIII. Forward & Backward Buttons

The 2 buttons located near the grip of the mouse on the left side operate as forward and backward commands